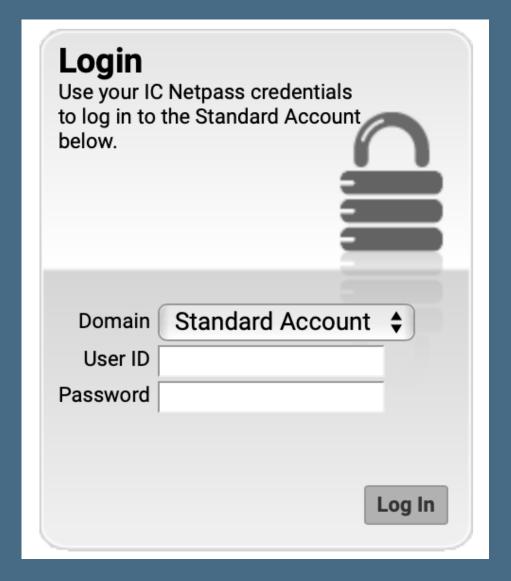

xtensive array of professional digital printing and duplicating services. The print center is open to the entire IC community. We also work with many small businesses, non-profit organizations, and community groups across our region.

Ordering at the print shop is done using our Web-to-Print platform: WebCRD. WebCRD makes it simple and fast to submit

**Center for Print Production** 

WebCRD Online Print Ordering System & Standard Print Order Completion Times

your print jobs to the Center for Print Production. You'll have access to interactive on-screen previews, instant estimates, and easy job presets throughout the ordering process, which will save you time and help us deliver better, more cost-effective results.

**Our Services** 

### STEP 2

### LOG IN WITH YOUR NETPASS CREDENTIALS



### STEP 3

### CLICK GO UNDER "THE IC CATALOG"

| The IC Catalog                                                                                                                                                           |  |
|--------------------------------------------------------------------------------------------------------------------------------------------------------------------------|--|
| Browse catalog and order IC stationery,<br>envelopes, business cards, notecards,<br>mailing labels <b>PLUS</b> intercampus<br>envelopes, phone message<br>pads and more. |  |
| Advanced Search                                                                                                                                                          |  |
| Go